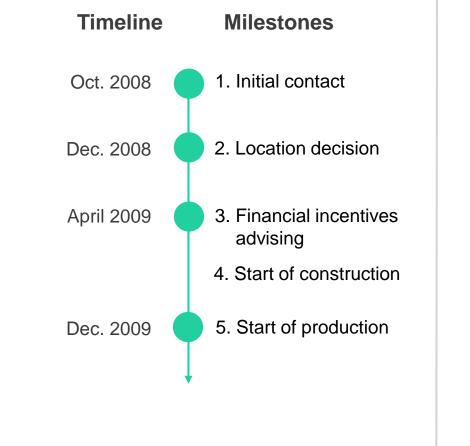

### **FP-Pigments GmbH in Leuna**

"Looking for a suitable location for the construction of our plant with the aim of establishing ourselves as a reliable partner in the field of special pigments worldwide, the chemical site of Leuna offered and still offers ideal conditions. More than 500 customers from around the world are supplied from Leuna."

#### **Decision Drivers**

- Skilled personnel at site
- Excellent infrastructur
- Services and media supply from a single source
- Direct proximity to suppliers of raw materials
- Investment-friendly environment
- Incentives of investments