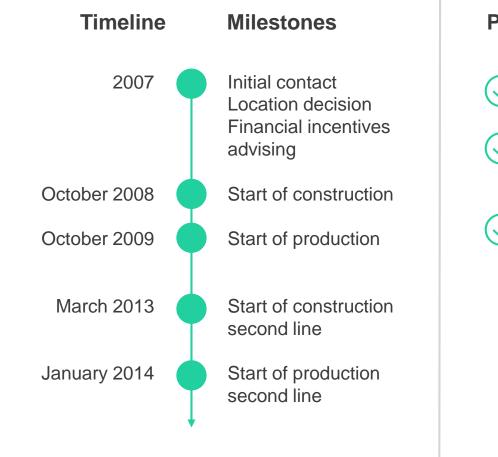

### **FP-Pigments GmbH in Leuna**

"Looking for a suitable location for the construction of our plant with the aim of establishing ourselves as a reliable partner in the field of special pigments worldwide, the chemical site of Leuna offered and still offers ideal conditions. More than 500 customers from around the world are supplied from Leuna."

## **FP-Pigments GmbH in Leuna**